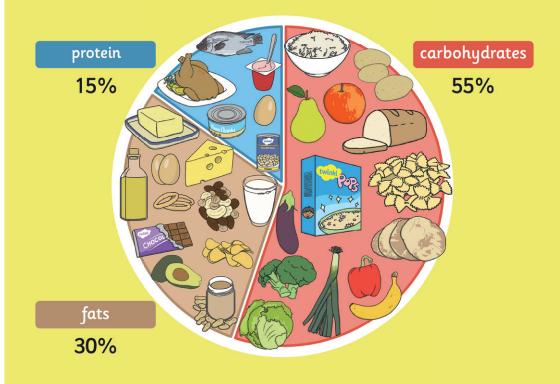

### Right Amount of **Nutrients**

Remember: In order to be healthy you also need the following nutrients each day:

> **Vitamins** Minerals Fibre Water