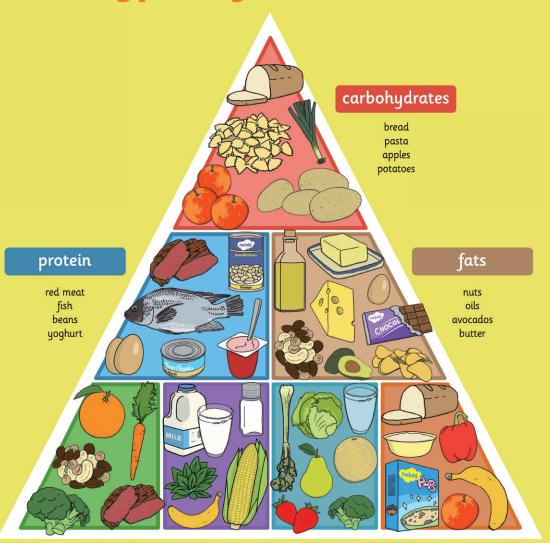

### Right Amount of **Nutrients**

Remember: In order to be healthy you also need the following nutrients each day:

> **Vitamins** Minerals Fibre Water