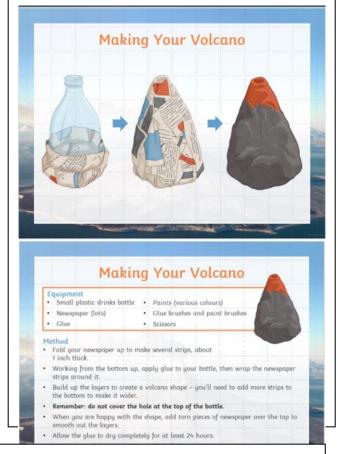

# Homework Choice 1: Complete the volcano fact cards.



## **Spellings**

Please see the separate sheet for term 2. Term 3 spellings to follow.

Ýear 3 - Term 2

Homework Activities

Class 7 & 8

Date set:

Friday 6<sup>th</sup> December 2019

Date due:

Friday 10<sup>th</sup> January 2020

Please select at least one of these

معالم مناها والمناها والمناه والمناها و

#### Homework choice 3:

Write a fact file about one of the volcanoes featured on the fact cards.

Present this how you choose. A leaflet, a poster or piece of writing.

## Homework Choice 2: Make a junk model volcano



### Online Learning

Times Tables Rockstars,
Purple Mash online games
to support classroom